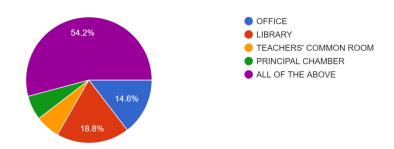

# STUDENTS' SATISFACTORY SURVEY (SSS) 2023



#### NAME 48 responses



#### REGISTRATION NO WITH SESSION



#### UNIVERSITY ROLL NO

48 responses



#### 1. THE SUBJECT YOU LIKE MOST

48 responses



#### 2. THE LEARNING ENVIRONMENT OF THE MAHAVIDYALAYA

48 responses



## 3. REGULARITY OF TEACHERS IN TAKING CLASSES



#### 4. ROLE OF THE TEACHER OUT OF THE CLASS

48 responses



#### 5. CAPACITY TO ADDRESS THE MISBEHAVIOUR OF THE STUDENT.

48 responses



#### 6. COOPERATION OF TEACHERS IN REALIZING CAREER GOALS

48 responses



### 7. BOOKS AND JOURNALS AVAILABLE IN THE LIBRARY



#### 8. ASSISTANCE FROM THE OFFICE OF THE MAHAVIDYALAYA

48 responses



#### 9. MOST COMFORTABLE PLACE FOR SOLVING YOUR PROBLEM

48 responses



# 10. What do you like the most at Shree Agrasen Mahavidyalaya