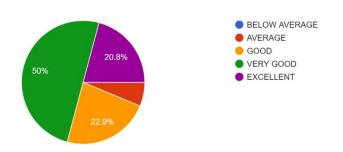

# STUDENTS' SATISFACTORY SURVEY (SSS) 2023



#### NAME 48 responses



#### REGISTRATION NO WITH SESSION



#### UNIVERSITY ROLL NO

48 responses



#### 1. THE SUBJECT YOU LIKE MOST

48 responses



#### 2. THE LEARNING ENVIRONMENT OF THE MAHAVIDYALAYA

48 responses



## 3. REGULARITY OF TEACHERS IN TAKING CLASSES



#### 4. ROLE OF THE TEACHER OUT OF THE CLASS

48 responses



#### 5. CAPACITY TO ADDRESS THE MISBEHAVIOUR OF THE STUDENT.

48 responses



#### 6. COOPERATION OF TEACHERS IN REALIZING CAREER GOALS

48 responses



### 7. BOOKS AND JOURNALS AVAILABLE IN THE LIBRARY



#### 8. ASSISTANCE FROM THE OFFICE OF THE MAHAVIDYALAYA

48 responses



#### 9. MOST COMFORTABLE PLACE FOR SOLVING YOUR PROBLEM

48 responses



# 10. What do you like the most at Shree Agrasen Mahavidyalaya