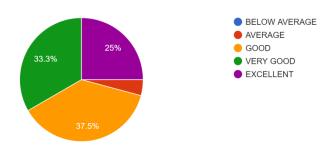

# STUDENTS' SATISFACTORY SURVEY (SSS) 2023



#### NAME 48 responses



#### REGISTRATION NO WITH SESSION



#### UNIVERSITY ROLL NO

48 responses



#### 1. THE SUBJECT YOU LIKE MOST

48 responses



#### 2. THE LEARNING ENVIRONMENT OF THE MAHAVIDYALAYA

48 responses



## 3. REGULARITY OF TEACHERS IN TAKING CLASSES



#### 4. ROLE OF THE TEACHER OUT OF THE CLASS

48 responses



#### 5. CAPACITY TO ADDRESS THE MISBEHAVIOUR OF THE STUDENT.

48 responses



#### 6. COOPERATION OF TEACHERS IN REALIZING CAREER GOALS

48 responses



### 7. BOOKS AND JOURNALS AVAILABLE IN THE LIBRARY



#### 8. ASSISTANCE FROM THE OFFICE OF THE MAHAVIDYALAYA

48 responses



#### 9. MOST COMFORTABLE PLACE FOR SOLVING YOUR PROBLEM

48 responses



# 10. What do you like the most at Shree Agrasen Mahavidyalaya