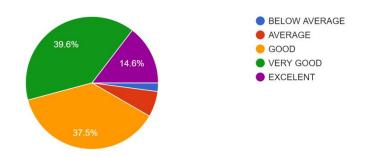

# STUDENTS' SATISFACTORY SURVEY (SSS) 2023



#### NAME 48 responses



#### REGISTRATION NO WITH SESSION



#### UNIVERSITY ROLL NO

48 responses



#### 1. THE SUBJECT YOU LIKE MOST

48 responses



#### 2. THE LEARNING ENVIRONMENT OF THE MAHAVIDYALAYA

48 responses



## 3. REGULARITY OF TEACHERS IN TAKING CLASSES



#### 4. ROLE OF THE TEACHER OUT OF THE CLASS

48 responses



#### 5. CAPACITY TO ADDRESS THE MISBEHAVIOUR OF THE STUDENT.

48 responses



#### 6. COOPERATION OF TEACHERS IN REALIZING CAREER GOALS

48 responses



### 7. BOOKS AND JOURNALS AVAILABLE IN THE LIBRARY



#### 8. ASSISTANCE FROM THE OFFICE OF THE MAHAVIDYALAYA

48 responses



#### 9. MOST COMFORTABLE PLACE FOR SOLVING YOUR PROBLEM

48 responses



# 10. What do you like the most at Shree Agrasen Mahavidyalaya