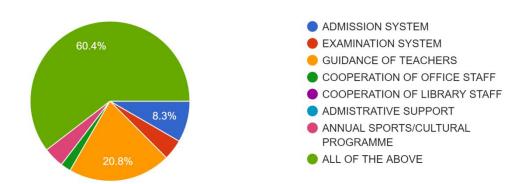

STUDENTS' SATISFACTORY SURVEY (SSS) 2023



#### NAME 48 responses



#### REGISTRATION NO WITH SESSION



#### UNIVERSITY ROLL NO

48 responses



#### 1. THE SUBJECT YOU LIKE MOST

48 responses



#### 2. THE LEARNING ENVIRONMENT OF THE MAHAVIDYALAYA

48 responses



## 3. REGULARITY OF TEACHERS IN TAKING CLASSES



#### 4. ROLE OF THE TEACHER OUT OF THE CLASS

48 responses



#### 5. CAPACITY TO ADDRESS THE MISBEHAVIOUR OF THE STUDENT.

48 responses



#### 6. COOPERATION OF TEACHERS IN REALIZING CAREER GOALS

48 responses



### 7. BOOKS AND JOURNALS AVAILABLE IN THE LIBRARY



#### 8. ASSISTANCE FROM THE OFFICE OF THE MAHAVIDYALAYA

48 responses



#### 9. MOST COMFORTABLE PLACE FOR SOLVING YOUR PROBLEM

48 responses



# 10. What do you like the most at Shree Agrasen Mahavidyalaya