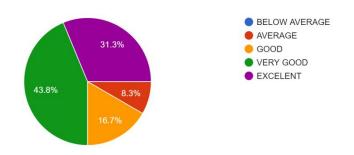

# STUDENTS' SATISFACTORY SURVEY (SSS) 2023



#### NAME 48 responses



#### REGISTRATION NO WITH SESSION



#### UNIVERSITY ROLL NO

48 responses



#### 1. THE SUBJECT YOU LIKE MOST

48 responses



#### 2. THE LEARNING ENVIRONMENT OF THE MAHAVIDYALAYA

48 responses



## 3. REGULARITY OF TEACHERS IN TAKING CLASSES



#### 4. ROLE OF THE TEACHER OUT OF THE CLASS

48 responses



#### 5. CAPACITY TO ADDRESS THE MISBEHAVIOUR OF THE STUDENT.

48 responses



#### 6. COOPERATION OF TEACHERS IN REALIZING CAREER GOALS

48 responses



### 7. BOOKS AND JOURNALS AVAILABLE IN THE LIBRARY



#### 8. ASSISTANCE FROM THE OFFICE OF THE MAHAVIDYALAYA

48 responses



#### 9. MOST COMFORTABLE PLACE FOR SOLVING YOUR PROBLEM

48 responses



# 10. What do you like the most at Shree Agrasen Mahavidyalaya