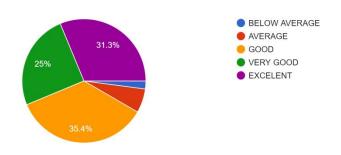

# STUDENTS' SATISFACTORY SURVEY (SSS) 2023



#### NAME 48 responses



#### REGISTRATION NO WITH SESSION



#### UNIVERSITY ROLL NO

48 responses



#### 1. THE SUBJECT YOU LIKE MOST

48 responses



#### 2. THE LEARNING ENVIRONMENT OF THE MAHAVIDYALAYA

48 responses



## 3. REGULARITY OF TEACHERS IN TAKING CLASSES



#### 4. ROLE OF THE TEACHER OUT OF THE CLASS

48 responses



#### 5. CAPACITY TO ADDRESS THE MISBEHAVIOUR OF THE STUDENT.

48 responses



#### 6. COOPERATION OF TEACHERS IN REALIZING CAREER GOALS

48 responses



### 7. BOOKS AND JOURNALS AVAILABLE IN THE LIBRARY



#### 8. ASSISTANCE FROM THE OFFICE OF THE MAHAVIDYALAYA

48 responses



#### 9. MOST COMFORTABLE PLACE FOR SOLVING YOUR PROBLEM

48 responses



# 10. What do you like the most at Shree Agrasen Mahavidyalaya