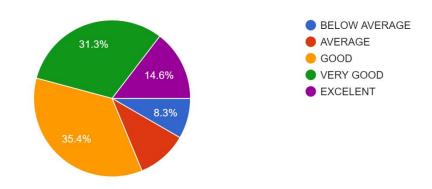

# STUDENTS' SATISFACTORY SURVEY (SSS) 2023



#### NAME 48 responses



#### REGISTRATION NO WITH SESSION



#### UNIVERSITY ROLL NO

48 responses



#### 1. THE SUBJECT YOU LIKE MOST

48 responses



#### 2. THE LEARNING ENVIRONMENT OF THE MAHAVIDYALAYA

48 responses



## 3. REGULARITY OF TEACHERS IN TAKING CLASSES



#### 4. ROLE OF THE TEACHER OUT OF THE CLASS

48 responses



#### 5. CAPACITY TO ADDRESS THE MISBEHAVIOUR OF THE STUDENT.

48 responses



#### 6. COOPERATION OF TEACHERS IN REALIZING CAREER GOALS

48 responses



### 7. BOOKS AND JOURNALS AVAILABLE IN THE LIBRARY



#### 8. ASSISTANCE FROM THE OFFICE OF THE MAHAVIDYALAYA

48 responses



#### 9. MOST COMFORTABLE PLACE FOR SOLVING YOUR PROBLEM

48 responses



# 10. What do you like the most at Shree Agrasen Mahavidyalaya