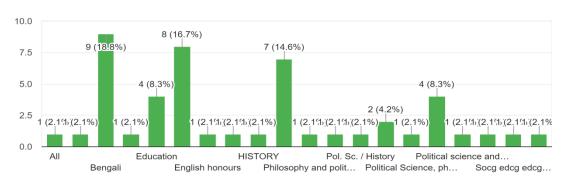

# STUDENTS' SATISFACTORY SURVEY (SSS) 2023



#### NAME 48 responses



#### REGISTRATION NO WITH SESSION



#### UNIVERSITY ROLL NO

48 responses



#### 1. THE SUBJECT YOU LIKE MOST

48 responses



#### 2. THE LEARNING ENVIRONMENT OF THE MAHAVIDYALAYA

48 responses



## 3. REGULARITY OF TEACHERS IN TAKING CLASSES



#### 4. ROLE OF THE TEACHER OUT OF THE CLASS

48 responses



#### 5. CAPACITY TO ADDRESS THE MISBEHAVIOUR OF THE STUDENT.

48 responses



#### 6. COOPERATION OF TEACHERS IN REALIZING CAREER GOALS

48 responses



### 7. BOOKS AND JOURNALS AVAILABLE IN THE LIBRARY



#### 8. ASSISTANCE FROM THE OFFICE OF THE MAHAVIDYALAYA

48 responses



#### 9. MOST COMFORTABLE PLACE FOR SOLVING YOUR PROBLEM

48 responses



# 10. What do you like the most at Shree Agrasen Mahavidyalaya