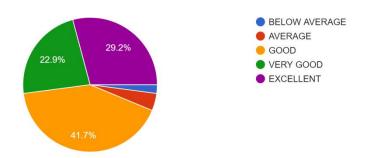

# STUDENTS' SATISFACTORY SURVEY (SSS) 2023



#### NAME 48 responses



#### REGISTRATION NO WITH SESSION



#### UNIVERSITY ROLL NO

48 responses



#### 1. THE SUBJECT YOU LIKE MOST

48 responses



#### 2. THE LEARNING ENVIRONMENT OF THE MAHAVIDYALAYA

48 responses



## 3. REGULARITY OF TEACHERS IN TAKING CLASSES



#### 4. ROLE OF THE TEACHER OUT OF THE CLASS

48 responses



#### 5. CAPACITY TO ADDRESS THE MISBEHAVIOUR OF THE STUDENT.

48 responses



#### 6. COOPERATION OF TEACHERS IN REALIZING CAREER GOALS

48 responses



### 7. BOOKS AND JOURNALS AVAILABLE IN THE LIBRARY



#### 8. ASSISTANCE FROM THE OFFICE OF THE MAHAVIDYALAYA

48 responses



#### 9. MOST COMFORTABLE PLACE FOR SOLVING YOUR PROBLEM

48 responses



# 10. What do you like the most at Shree Agrasen Mahavidyalaya