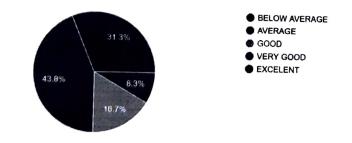

#### UNIVERSITY ROLL NO

48 responses

2. THE LEARNING ENVIRONMENT OF THE MAHAVIDYALAYA 48 responses

3. REGULARITY OF TEACHERS IN TAKING CLASSES 48 responses

BELOW AVERAGE
 AVERAGE
 GOOD
 VERY GOOD
 EXCELLENT