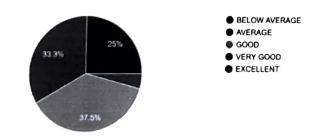

#### UNIVERSITY ROLL NO

48 responses

2. THE LEARNING ENVIRONMENT OF THE MAHAVIDYALAYA 48 responses

3. REGULARITY OF TEACHERS IN TAKING CLASSES 48 responses

BELOW AVERAGE
 AVERAGE
 GOOD
 VERY GOOD
 EXCELLENT