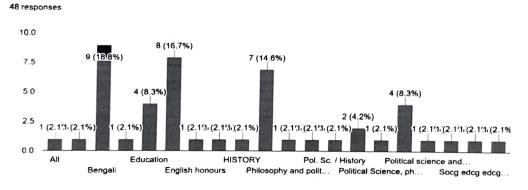

# STUDENTS' SATISFACTORY SURVEY (SSS) 2023

STREAM 48 responses

B.Sc
B.Com
B.A
Others