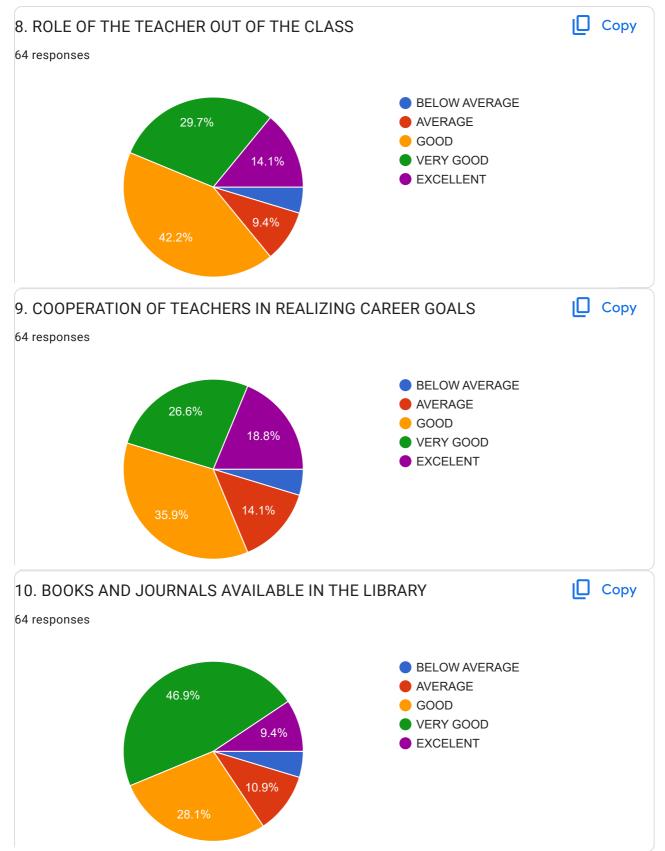

1

281-1214-0617-21

### 4. UNIVERSITY ROLL NO

64 responses

1675

2820GENA 0542

2821GENA0803

2821-0282

1745

2821HISH 0252

784

2821GENA No 1333

2821GENA -1283

2821GENA -1460

273

869

2821GENA 1441

2821GENA1133

2821GENA0859

2821GENA 1357

2821GENA-1505

2820GENA0105

2821GENA1758

1508

2821GENA 0970

2821ENGH, No- 0213

2821ENGH No- 0208

2821GENA - 0899

2821 gena 1632

2821GENA 1078

1030

2821GENA1155

862

1160

2821GENA 1471

154

1404

1117

348

2821GENA-1351 (2021-22)

0717

2821GENA0799

2821GENE 1636

2821gena1076

1198

526

571

2821PLSH No 0268

1624

2821GENA0704

2821GENA 1621

1622

2821ENGH0219

2821GENA 1188

2821GENA0937

665

2821GENA0895

2821GENA 0922

2821GENA1717

1104

2821GENA1181

Roll-2821GENA,No-1447

2821GENA 1028

2821GENA 1330

2821GENA0783













| 16. YOUR SUGGESTION FOR THE IMPROVEMENT OF THE MAHAVIDYALAYA<br>49 responses             |
|------------------------------------------------------------------------------------------|
| Very good                                                                                |
| IAGREE                                                                                   |
| Should start M.A                                                                         |
| Yes                                                                                      |
| System upgrade                                                                           |
| Should start M.A                                                                         |
| All though there are some problem that I fac