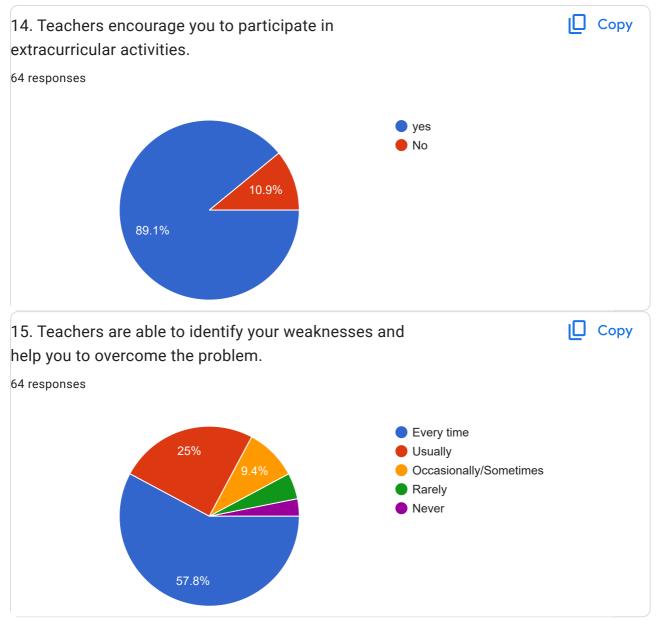

-1214-0617-21

### 4. UNIVERSITY ROLL NO

64 responses

1675

2820GENA 0542

2821GENA0803

2821-0282

1745

2821HISH 0252

784

2821GENA No 1333

2821GENA -1283

2821GENA -1460

273

869

2821GENA 1441

2821GENA1133

2821GENA0859

2821GENA 1357

2821GENA-1505

2820GENA0105

2821GENA1758

1508

2821GENA 0970

2821ENGH, No- 0213

2821ENGH No- 0208

2821GENA - 0899

2821 gena 1632

2821GENA 1078

1030

2821GENA1155

862

1160

2821GENA 1471

154

1404

1117

348

2821GENA-1351 (2021-22)

0717

2821GENA0799

2821GENE 1636

2821gena1076

1198

526

571

2821PLSH No 0268

1624

2821GENA0704

2821GENA 1621

1622

2821ENGH0219

2821GENA 1188

2821GENA0937

665

2821GENA0895

2821GENA 0922

2821GENA1717

1104

2821GENA1181

Roll-2821GENA,No-1447

2821GENA 1028

2821GENA 1330

2821GENA0783













| 16. YOUR SUGGESTION FOR THE IMPROVEMENT OF THE MAHAVIDYALAYA<br>49 responses             |
|------------------------------------------------------------------------------------------|
| Very good                                                                                |
| IAGREE                                                                                   |
| Should start M.A                                                                         |
| Yes                                                                                      |
| System upgrade                                                                           |
| Should start M.A                                                                         |
| All though there are some problem that I faced dur