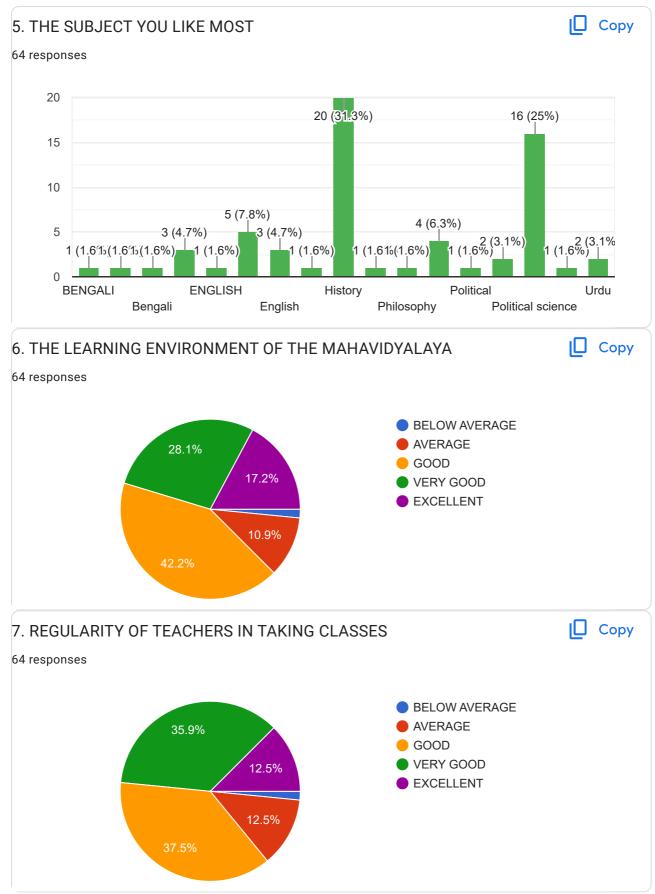

-21

281-1214-0617-21

### 4. UNIVERSITY ROLL NO

64 responses

1675

2820GENA 0542

2821GENA0803

2821-0282

1745

2821HISH 0252

784

2821GENA No 1333

2821GENA -1283

2821GENA -1460

273

869

2821GENA 1441

2821GENA1133

2821GENA0859

2821GENA 1357

2821GENA-1505

2820GENA0105

2821GENA1758

1508

2821GENA 0970

2821ENGH, No- 0213

2821ENGH No- 0208

2821GENA - 0899

2821 gena 1632

2821GENA 1078

1030

2821GENA1155

862

1160

2821GENA 1471

154

1404

1117

348

2821GENA-1351 (2021-22)

0717

2821GENA0799

2821GENE 1636

2821gena1076

1198

526

571

2821PLSH No 0268

1624

2821GENA0704

2821GENA 1621

1622

2821ENGH0219

2821GENA 1188

2821GENA0937

665

2821GENA0895

2821GENA 0922

2821GENA1717

1104

2821GENA1181

Roll-2821GENA,No-1447

2821GENA 1028

2821GENA 1330

2821GENA0783













| 16. YOUR SUGGESTION FOR THE IMPROVEMENT OF THE MAHAVIDYALAYA<br>49 responses             |
|------------------------------------------------------------------------------------------|
| Very good                                                                                |
| IAGREE                                                                                   |
| Should start M.A                                                                         |
| Yes                                                                                      |
| System upgrade                                                                           |
| Should start M.A                                                                         |
| All though there are some problem that I f