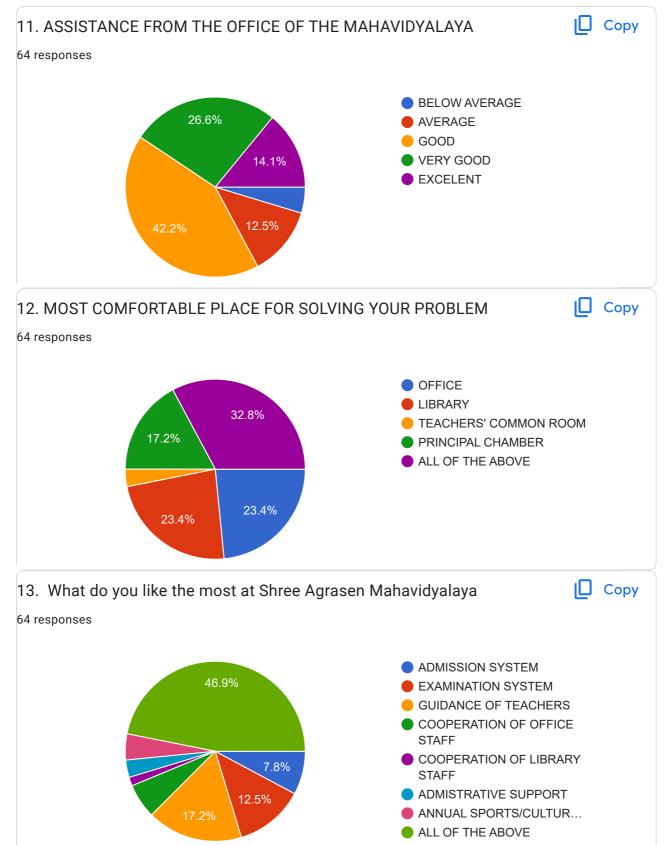

81-1214-0617-21

### 4. UNIVERSITY ROLL NO

64 responses

1675

2820GENA 0542

2821GENA0803

2821-0282

1745

2821HISH 0252

784

2821GENA No 1333

2821GENA -1283

2821GENA -1460

273

869

2821GENA 1441

2821GENA1133

2821GENA0859

2821GENA 1357

2821GENA-1505

2820GENA0105

2821GENA1758

1508

2821GENA 0970

2821ENGH, No- 0213

2821ENGH No- 0208

2821GENA - 0899

2821 gena 1632

2821GENA 1078

1030

2821GENA1155

862

1160

2821GENA 1471

154

1404

1117

348

2821GENA-1351 (2021-22)

0717

2821GENA0799

2821GENE 1636

2821gena1076

1198

526

571

2821PLSH No 0268

1624

2821GENA0704

2821GENA 1621

1622

2821ENGH0219

2821GENA 1188

2821GENA0937

665

2821GENA0895

2821GENA 0922

2821GENA1717

1104

2821GENA1181

Roll-2821GENA,No-1447

2821GENA 1028

2821GENA 1330

2821GENA0783













| 16. YOUR SUGGESTION FOR THE IMPROVEMENT OF THE MAHAVIDYALAYA<br>49 responses             |
|------------------------------------------------------------------------------------------|
| Very good                                                                                |
| IAGREE                                                                                   |
| Should start M.A                                                                         |
| Yes                                                                                      |
| System upgrade                                                                           |
| Should start M.A                                                                         |
| All though there are some problem that I faced d